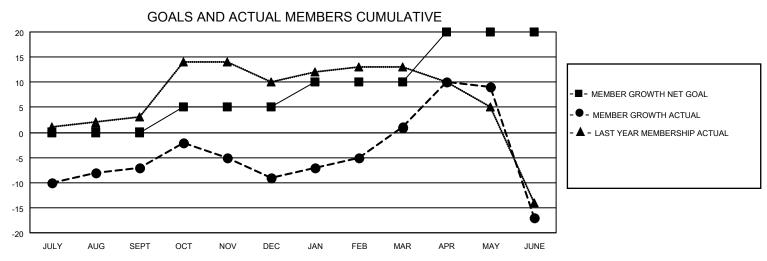

## MONTHLY MEMBERSHIP PROGRESS REPORT

LOCATION OREGON District 36 R Results as of: 6/30/2023

| Clubs RESULTS FOR 2022-2023 |   |   |   | Members RESULTS FOR 2022-2023 |    |    |    |
|-----------------------------|---|---|---|-------------------------------|----|----|----|
|                             |   |   |   |                               |    |    |    |
| JULY/AUG/SEPT               | 0 | 0 | 0 | JULY/AUG/SEPT                 | 0  | 23 | 28 |
| OCT/NOV/DEC                 | 0 | 0 | 0 | OCT/NOV/DEC                   | 5  | 30 | 30 |
| JAN/FEB/MAR                 | 1 | 0 | 0 | JAN/FEB/MAR                   | 5  | 27 | 15 |
| APR/MAY/JUNE                | 1 | 0 | 0 | APR/MAY/JUNE                  | 10 | 21 | 34 |